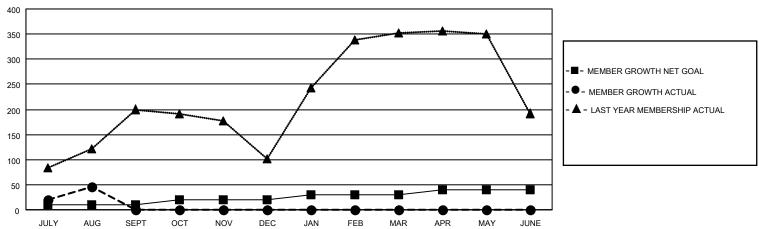

## GOALS AND ACTUAL MEMBERS CUMULATIVE

| DROPPED CLUBS: 0 |    | 20 CLUBS OF 100 ADDED 1 OR MORE<br>NEW MEMBERS | GENDER DISTRIBUTION  MALE 1,895 (59.16%) |                |       |
|------------------|----|------------------------------------------------|------------------------------------------|----------------|-------|
| DROPPED MEMBERS  |    |                                                | FEMALE                                   | 1,308 (40.84%) |       |
| DECEASED         | 4  | CLICK HERE FOR CUMULATIVE                      | TOTAL FAMILY UNIT MEMBERS                |                | 2,034 |
| CLUB CANCELLED   | 0  | MEMBERSHIP DATA                                | FAMILY MEMBERS PAYING HALF               |                | 1,116 |
| OTHER            | 28 |                                                |                                          |                |       |
| TOTAL            | 32 |                                                |                                          | 5020           |       |

## MONTHLY MEMBERSHIP PROGRESS REPORT

LOCATION INDIA District 321B1 Results as of: 8/31/2020

| Clubs         |               |             |               | Members               |                        |                         |                                                    |  |
|---------------|---------------|-------------|---------------|-----------------------|------------------------|-------------------------|----------------------------------------------------|--|
|               | RESULTS FOR   | R 2020-2021 |               | RESULTS FOR 2020-2021 |                        |                         |                                                    |  |
| QUARTER       | NEW CLUB GOAL | NEW CLUBS   | DROPPED CLUBS | QUARTER MEMI          | BER GROWTH NET<br>GOAL | MEMBER GROWTH<br>ACTUAL | DROPPED<br>MEMBERS ACTUAL<br>(including transfers) |  |
| JULY/AUG/SEPT | 1             | 1           | 0             | JULY/AUG/SEPT         | 10                     | 80                      | 32                                                 |  |
| OCT/NOV/DEC   | 1             | 0           | 0             | OCT/NOV/DEC           | 10                     | 0                       | 0                                                  |  |
| JAN/FEB/MAR   | 1             | 0           | 0             | JAN/FEB/MAR           | 10                     | 0                       | 0                                                  |  |
| APR/MAY/JUNE  | 1             | 0           | 0             | APR/MAY/JUNE          | 10                     | 0                       | 0                                                  |  |