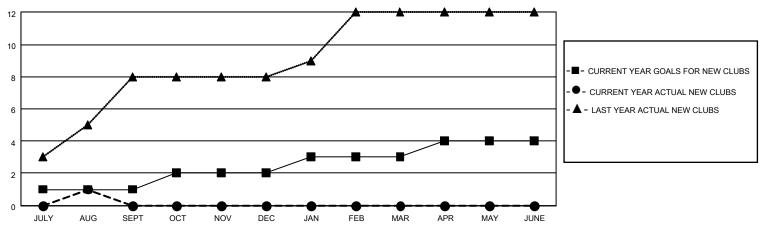

## GOALS AND ACTUAL NEW CLUBS CUMULATIVE

## MONTHLY MEMBERSHIP PROGRESS REPORT

LOCATION INDIA District 321B1 Results as of: 8/31/2020

| Clubs         |               |             |               | Members               |                        |                         |                                                    |  |
|---------------|---------------|-------------|---------------|-----------------------|------------------------|-------------------------|----------------------------------------------------|--|
|               | RESULTS FOR   | R 2020-2021 |               | RESULTS FOR 2020-2021 |                        |                         |                                                    |  |
| QUARTER       | NEW CLUB GOAL | NEW CLUBS   | DROPPED CLUBS | QUARTER MEMI          | BER GROWTH NET<br>GOAL | MEMBER GROWTH<br>ACTUAL | DROPPED<br>MEMBERS ACTUAL<br>(including transfers) |  |
| JULY/AUG/SEPT | 1             | 1           | 0             | JULY/AUG/SEPT         | 10                     | 80                      | 32                                                 |  |
| OCT/NOV/DEC   | 1             | 0           | 0             | OCT/NOV/DEC           | 10                     | 0                       | 0                                                  |  |
| JAN/FEB/MAR   | 1             | 0           | 0             | JAN/FEB/MAR           | 10                     | 0                       | 0                                                  |  |
| APR/MAY/JUNE  | 1             | 0           | 0             | APR/MAY/JUNE          | 10                     | 0                       | 0                                                  |  |